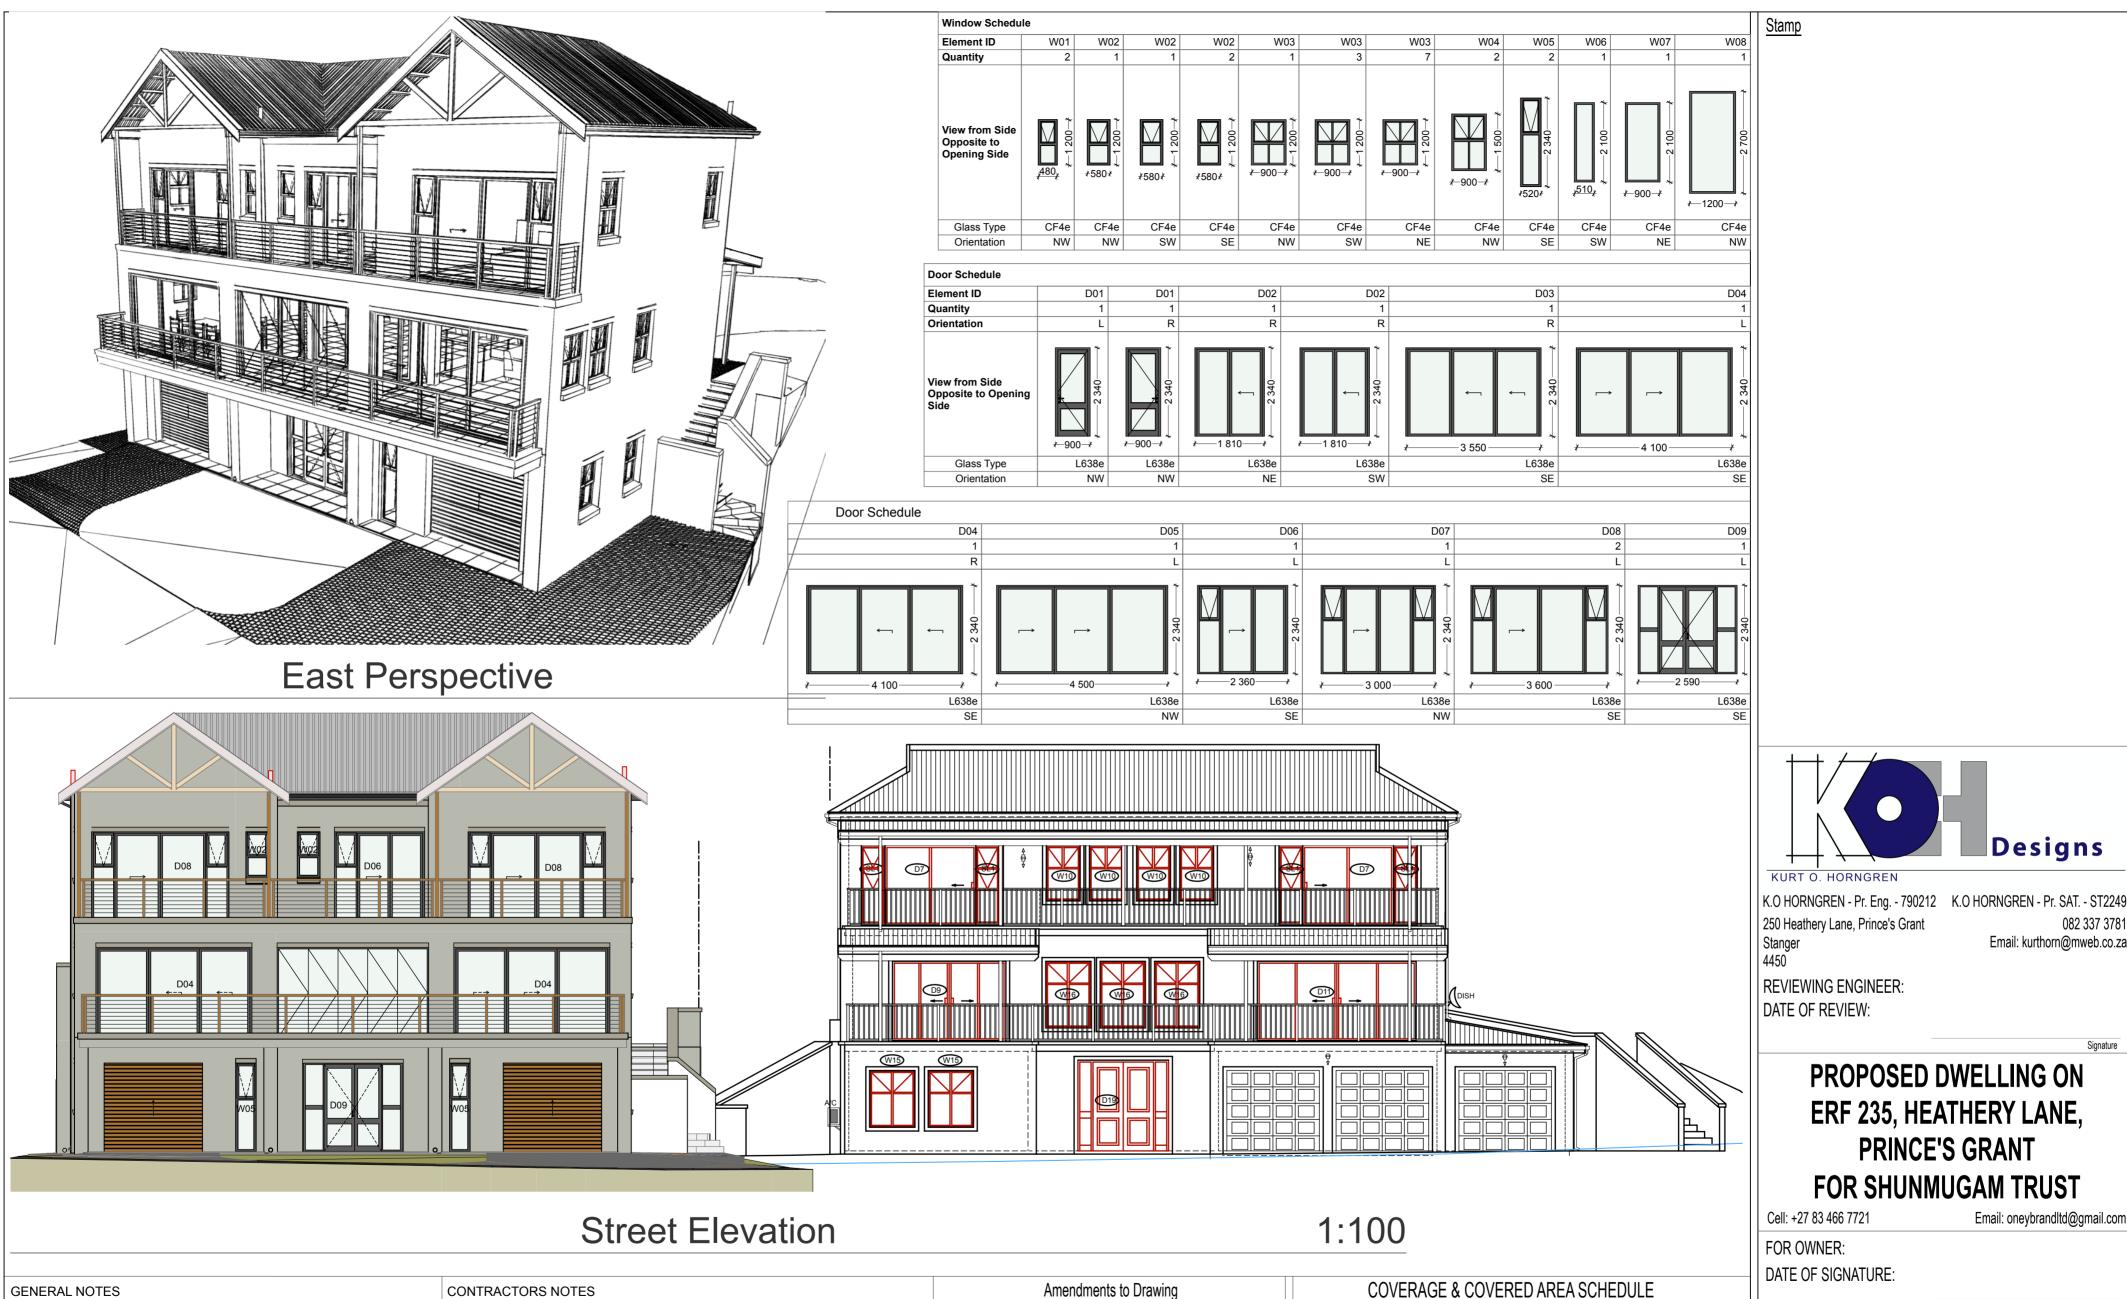

ERF 235, HEATHERY LANE, PRINCE'S GRANT FOR SHUNMUGAM TRUST

Email: oneybrandltd@gmail.com Cell: +27 83 466 7721

PROPOSED DWELLING ON

FOR OWNER:

Designs

Email: kurthorn@mweb.co.za

DATE OF SIGNATURE:

**DETAILS**:

132.3m<sup>2</sup>

129.0m<sup>2</sup>

124.2m<sup>2</sup>

10.6m<sup>2</sup>

422.0m<sup>2</sup>

AREA OF SITE

PERMISSABLE COVERAGE (75%) 373.2m<sup>2</sup>

PG PERMITTED COVERAGE (50%) 248.9m<sup>2</sup>

ACTUAL COVERAGE (31.1%)

497.7m<sup>2</sup> AREA OF FLOOR LEVEL 54.4

154.9m<sup>2</sup>

AREA OF FLOOR LEVEL 57.09

AREA OF FLOOR LEVEL 60.15

PROPOSED COVERED AREA

AREA OF LEVEL 60.15 COVERED PATIOS

AREA OF LEVEL 57.09 COVERED PATIOS 25.9m<sup>2</sup>

Street Elevation, Window Schedule, Door

Schedule, East Perspective Reviewed By: Mr Kurt Horngren

SACAP No. **ST2249** DATE: **2021/11/02** DRG. No. SCALES: 1/100 REV. No.

- 1) ALL, LEVELS, DIMENSIONS, FALLS, DRAINAGE, FINISHES, SCHEDULES & SPECIFICATIONS TO BE CHECKED BEFORE ANY WORK IS PUT IN HAND. 2) REPORT ANY DISCREPANCIES TO THE RESPONSIBLE ENGINEER.
- NATIONAL BUILDING REGULATIONS. 5) ENSURE ALL MATERIALS, FIXINGS, COMPONENTS AND OTHER ITEMS APPLIED INSTALLED OR USED ARE ABLE TO WITHSTAND SEVERE
- 6) CONTRACTOR TO NOTIFY LOCAL AUTHORITY WHEN INSPECTIONS ARE
- RESPONSIBLE ENGINEER. 5) ALL MATERIALS FOR WHICH SABS SPECIFICATIONS EXIST SHALL BE SUPPLIED IN ACCORDANCE WITH SUCH SPECIFICATIONS OR