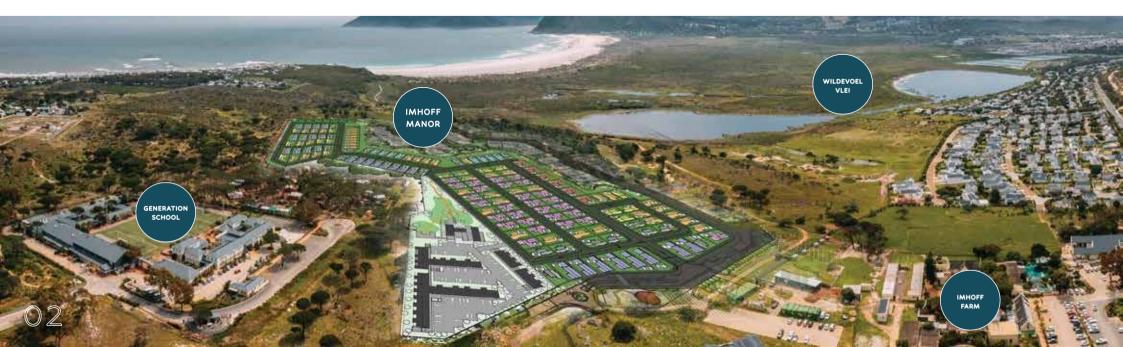

## LOCATION

Imhoff Manor is located within Imhoff Lifestyle Estate in Kommetjie, a small town near Cape Town in the Western Cape. It lies about halfway down the West Coast of the Cape Peninsula, at the Southern end of the long wide beach that runs northwards towards Chapman's Peak and Noordhoek.

The area is a popular spot for surfing, excellent crayfishing and fishing. Kommetjie is a quiet and relaxing town with a variety of restaurants and quaint shops.

Surrounded by nature and hiking trails, Kommetjie is also part of the fynbos biome, which boasts the highest number of plant species per square kilometre. Some of the rarest and most sought-after plants are found in this biome.

Only a short drive from the city, makes Kommetjie the perfect location for your retirement.